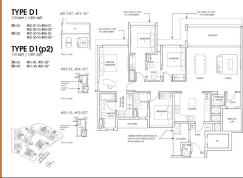

### SIDENTIAL - CONDOMINIUM

36, 50 SHELFORD ROAD, NEWTON, NOVENA,

**SINGAPORE 288437** 

■ LISTING ID: SGLD49812247 ■ TENURE: FREEHOLD TITLE: N/A

■ SIZE BUILT-UP: 1.851SQFT (172SQM) 5.056AC (2.046HA) ■ SITE AREA:

■ NO. OF FLOORS:

■ FLOOR/LEVEL: N/A - N/A

■ BED ROOMS: ■ BATH ROOMS: **MAIDS ROOMS:** N/A ■ PARKING SPACES: N/A

**REGULAR LAYOUT TYPE:** 

**■ FACING: ■ VIEWING:** OTHER

■ SELLING PRICE: FOR PRICE!

**■ COMPLETION YEAR:** 